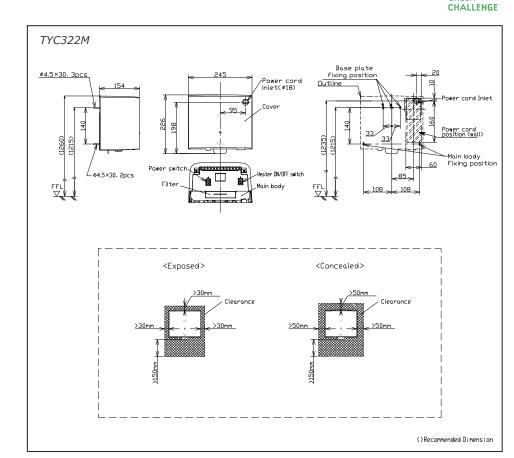

#### TYC322M

## **S**pecifications

Size : 245W x 134D x 226H mm

Power : Heater On: 620~690W Consumption : Heater Off: 375~440W

Power Supply : AC220 ~ 240V

Drying Time :  $5 \sim 9$  sec

Weight : 3.0kg

Noise Level : 56dB

Material :Aluminium