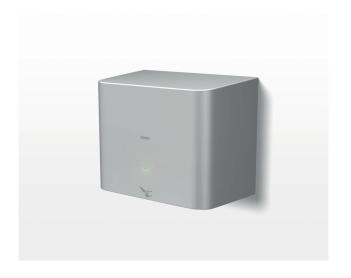

#### TYC322M

#### High Speed Hand Dryer (Metal Type)

# Parts Description

● TYC322M

High Speed Hand Dryer

Metallic Silver

Please consult a TOTO representative for details